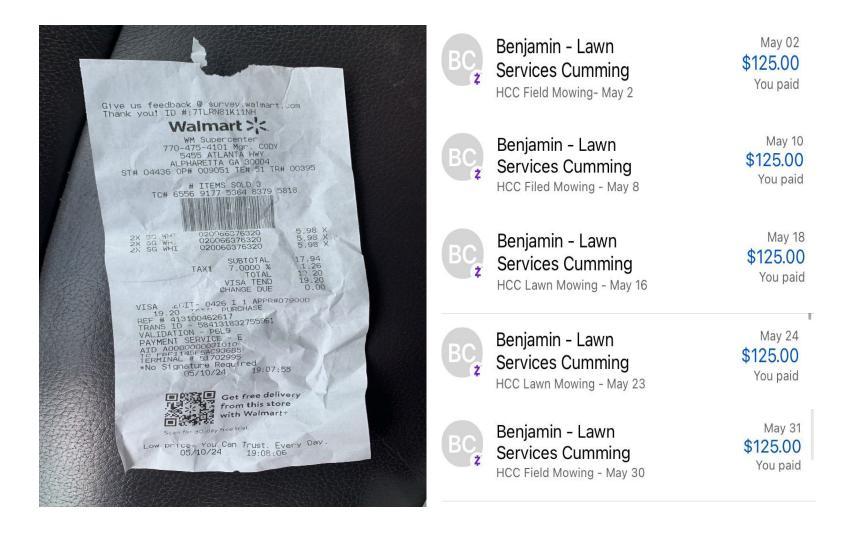

|             |                  |
| Total Expenses                                                                |          |                  | \$0.00      | \$979.90     | \$8,364.23  | \$1,655.74  | \$644.20         |
|                                                                               |          |                  |             |              |             |             |                  |
| Ending Balance                                                                |          |                  | \$14,331.79 | \$13,351.89  | \$24,187.66 | \$22,531.92 | \$21,887.72      |
|                                                                               |          |                  |             |              |             |             |                  |